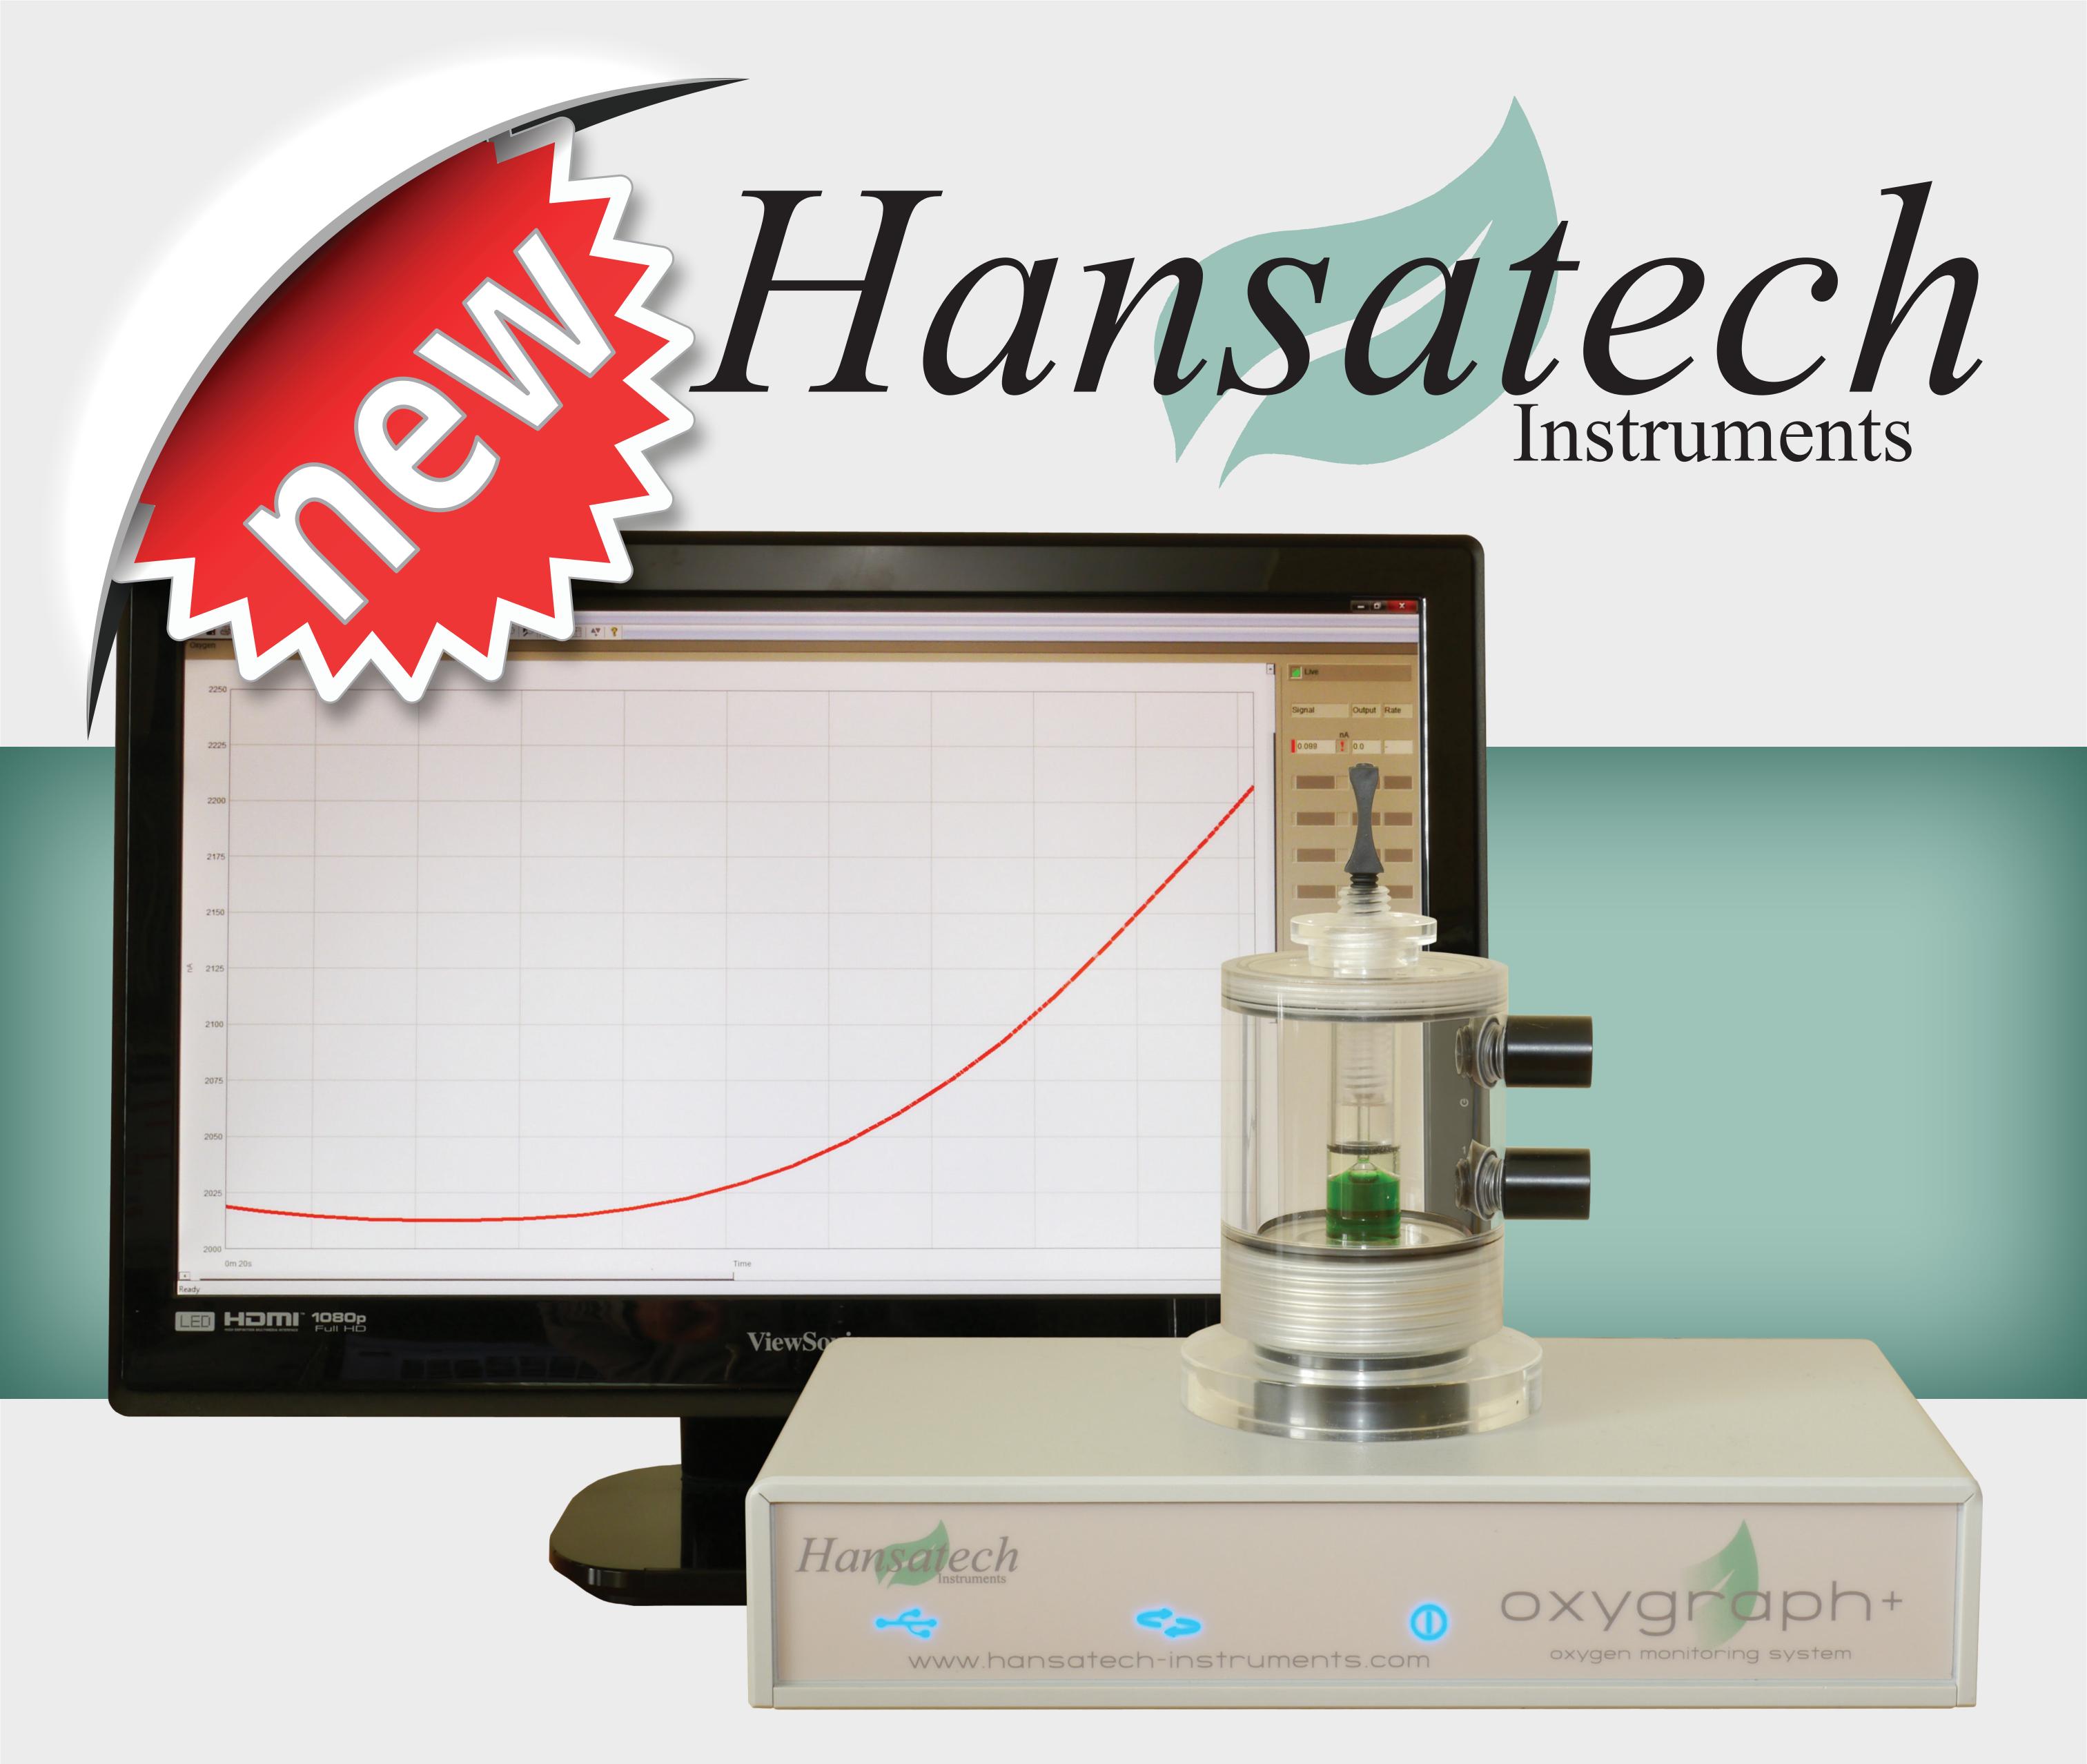

## Oxygraph Plus

## Liquid-Phase Photosynthesis & Respiration Measurement System

PC operated oxygen electrode control unit with USB2.0 connectivity

Suitable for liquid & gas-phase samples with 0 - 100% oxygen concentration

Clear cast acrylic DW1/AD oxygen electrode chamber with integral Clark type polarographic oxygen electrode

Integral systems for measurement of pH & other ion-selective electrode signals with 16 bit resolution

24 bit high resolution measurement of oxygen signals removes the requirement for gain & back-off settings

System expansion to 8 channels via purchase of additional components

Windows® software for data acquisition, hardware control & data analysis