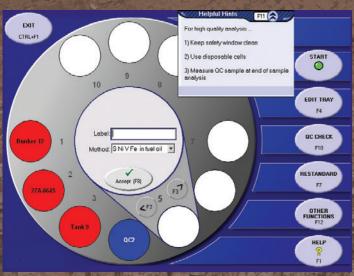

The X-Supreme8000 makes it easy to get reliable, repeatable results by combining application-optimised hardware with software that is simple but powerful. To take a measurement, the operator simply prepares the sample, loads it into the auto sampler and presses the start key. Results are displayed on-screen, including pass/fail messages and instructions on how to handle a sample that is out of specification. For added flexibility the X-Supreme8000 allows advanced users to easily develop custom calibrations by following the step-by-step method creation guide.