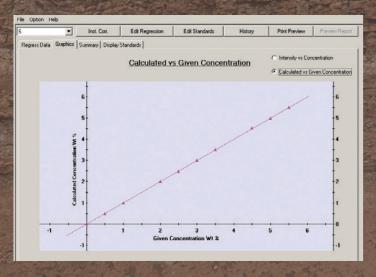

The X-Supreme8000 makes it easy to get reliable, repeatable results by combining application-optimised hardware with software that is simple but powerful. To take a measurement, the operator simply prepares the sample, loads it into the auto sampler and presses the start key. Results are displayed on-screen, including pass/fail messages and instructions on how to handle a sample that is out of specification. For added flexibility the X-Supreme8000 allows advanced users to easily develop custom calibrations by following the step-by-step method creation guide.