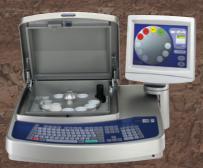

# Performance and flexibility

For reliable quality control at the push of a button, The X-Supreme8000 is the ultimate benchtop XRF analyser for materials such as petrochemicals, polymers, minerals and general chemicals in production environments and laboratories. Getting consistent, accurate analysis from production control instruments helps any process run more efficiently.

The X-Supreme8000 makes it easy to get reliable, repeatable results by combining application-optimised hardware with software that is simple but powerful. To take a measurement, the operator simply prepares the sample, loads it into the auto sampler and presses the start key. Results are displayed on-screen, including pass/fail messages and instructions on how to handle a sample that is out of specification. For added flexibility the X-Supreme8000 allows advanced users to easily develop custom calibrations by following the step-by-step method creation guide.